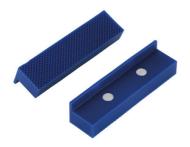

## **Magnetic Bench Vice Soft Jaws 113mm**

A pair of soft jaw inserts, suitable for use in a bench vice to prevent marking on softer materials. Manufactured from non-marring thermoplastic, and featuring strong magnets to keep the jaw pads securely in place. Ideal for automotive technicians, electricians, jewellers, modellers, hobbyists & DIY.

## **Additional Information**

- Non-marring soft jaw pads, designed to fit a bench vice.
- Dimensions: 113mm (4 1/2") x 28mm x 25mm.
- Manufactured from Thermoplastic Polyurethane (TPU), with 4x embedded magnets.
- 155mm Magnetic Multi-Groove Bench Vice Soft Jaws also available, please see Part No. 8779.